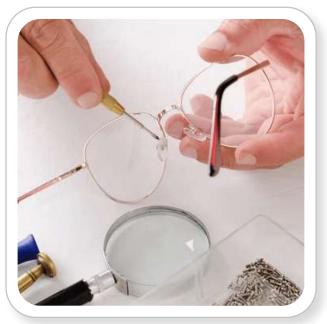

## **EQUIPMENT LIST**

| Equipment                    | Description                                                      |
|------------------------------|------------------------------------------------------------------|
| Eye Testing Equipment        | Advanced machines for comprehensive eye exams and                |
|                              | vision assessments.                                              |
| Optical Coherence Tomography | Non-invasive imaging device for detailed analysis of the         |
| (ост)                        | retina.                                                          |
| Auto-Refractor               | Device to measure the prescription for glasses quickly and       |
|                              | accurately.                                                      |
| Lens Edging Machine          | Equipment used to cut and shape lenses to fit various            |
|                              | frames.                                                          |
| Frame Adjusting Tools        | Specialized tools for adjusting and fitting eyewear frames       |
|                              | for comfort.                                                     |
| Ultrasonic Cleaner           | Used for cleaning and sanitizing eyewear and lenses.             |
| Prescription Lens Analyzer   | Equipment for verifying and analyzing lens prescriptions.        |
| Blue Light Filter Tester     | Device for assessing blue light protection in lenses.            |
| Sunglass UV Tester           | Tool for measuring the UV protection level of sunglasses.        |
| Optical Lens Polisher        | Equipment for polishing lenses to ensure clarity and smoothness. |
|                              | Device used to measure the distance between pupils to            |
| Pupilometer                  | ensure accurate lens fitting.                                    |
|                              | Equipment used to assess the peripheral vision and detect        |
| Visual Field Analyzer        | potential vision problems.                                       |
| Slitlamp                     | Instrument used to examine the front structures of the eye,      |
| Slit Lamp                    | including the cornea and lens.                                   |
| Digital Lensmeter            | Device for measuring the prescription of existing lenses         |
|                              | with high accuracy.                                              |
|                              | Software or system for managing and tracking frame stock         |
| Frame Inventory System       | and inventory.                                                   |
|                              |                                                                  |