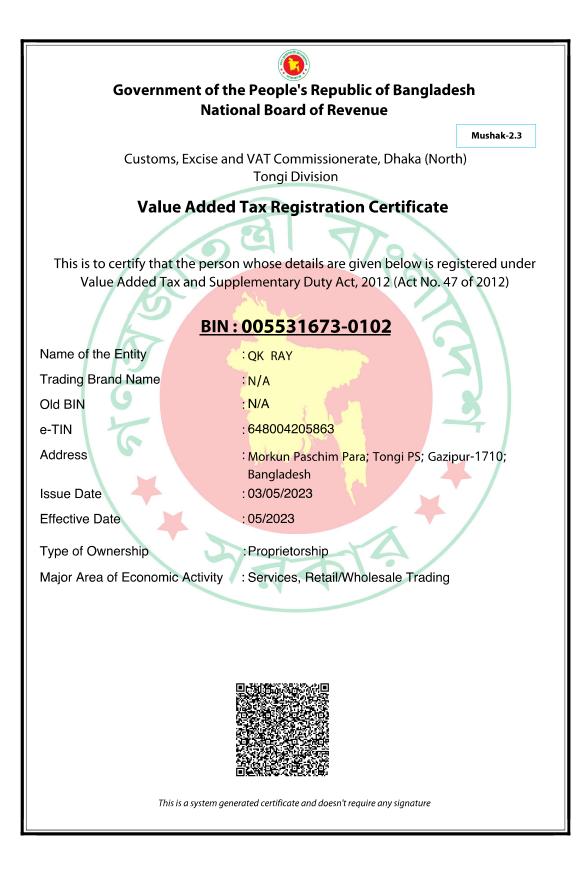

4.a) Current Address : Vill-Morkun,, P.O-Monno Nagar, Tongi, Gazipur, PO : 1710

4.b) Permanent Address : Vill-Kaharta,, P.O-Bastoll,, Mirzapur, Tangail, Bangladesh

5) Previous TIN : Not Applicable

6) Status : Individual

Date : December 03, 2020

#### **Please Note:**

 A Taxpayer is liable to file the Return of Income under section 75 of the Income Tax Ordinance, 1984.
Failure to file Return of Income under section 75 is liable

 (a) Penalty under section 124; and
(b) Prosecution under section 164 of the Income Tax Ordinance, 1984.



পরকার্ণ

Deputy Commissioner of Taxes Taxes Circle-009 Taxes Zone Gazipur Address : 1/1, Steir Mension, HaftzUddin Bepari Road, BPI Gate, Tongi, Gazipru Phone : 9804354

N. B: This is a system generated certificate and requires no manual signature.











## **INCAM TAX 2020-2024**

|                                                                                                                            | <b>b</b>     | )                                                                                                                             |
|----------------------------------------------------------------------------------------------------------------------------|--------------|-------------------------------------------------------------------------------------------------------------------------------|
| Government of the Peo                                                                                                      | ple's R      | epublic of Bangladesh