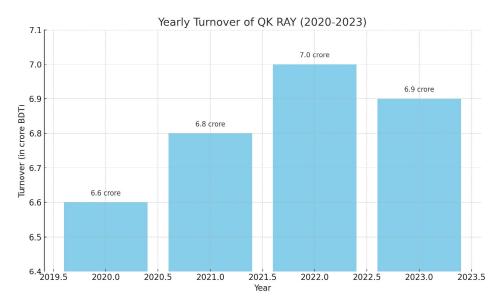

# YEARLY TURNOVER

Since 2020, **QK RAY** has consistently achieved strong financial performance, with an annual turnover ranging between 6.5 to 7 crore BDT. This steady growth reflects our commitment to quality products, excellent customer service, and the continued trust of our valued customers. We are proud of our progress and remain dedicated to further expanding our business across retail, wholesale, and online channels.